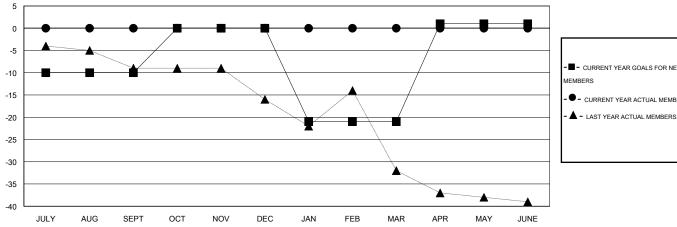

#### GOALS AND ACTUAL MEMBERS CUMULATIVE

| - ■ - CURRENT YEAR GOALS FOR NEW |  |
|----------------------------------|--|
| MEMBERS                          |  |
| - CURRENT YEAR ACTUAL MEMBERS    |  |
|                                  |  |